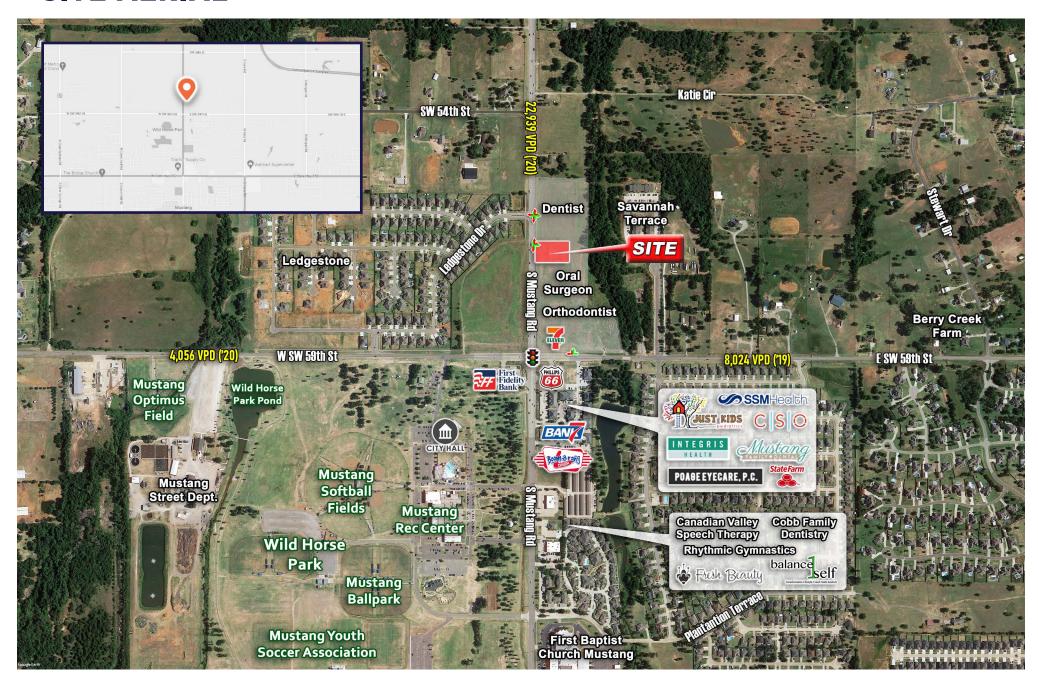

# **SITE AERIAL**

Mustang is one of the fastest-growing cities in Oklahoma. Located at the northeast quadrant of Mustang Rd & SW 59th St. Easy access to State Highways 152 & 4 and the Kilpatrick Turnpike.

Neighbors include Integris Health, Poage Eyecare, Just Kids Pediatrics, Mustang Family Dental, SSM Health, Boom-a-rang Diner, Bank 7, and First Fidelity Bank.

### **TRAFFIC COUNTS**

22,939 VPD on S Mustang Rd