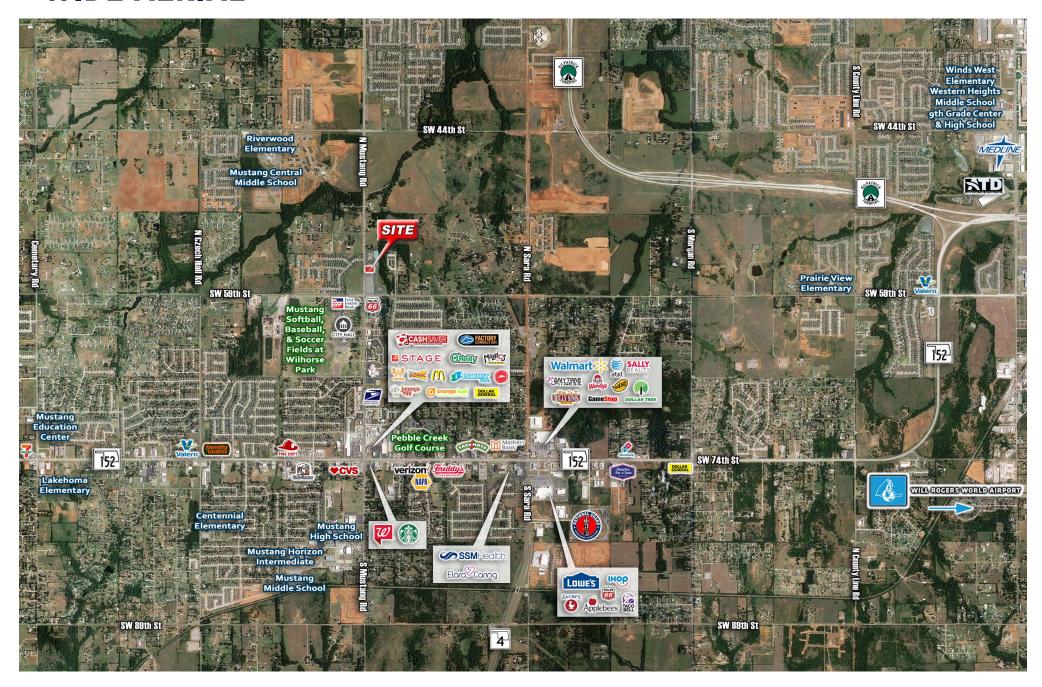

# **WIDE AERIAL**

Mustang is one of the fastest-growing cities in Oklahoma. Located at the northeast quadrant of Mustang Rd & SW 59th St. Easy access to State Highways 152 & 4 and the Kilpatrick Turnpike.

Neighbors include Integris Health, Poage Eyecare, Just Kids Pediatrics, Mustang Family Dental, SSM Health, Boom-a-rang Diner, Bank 7, and First Fidelity Bank.